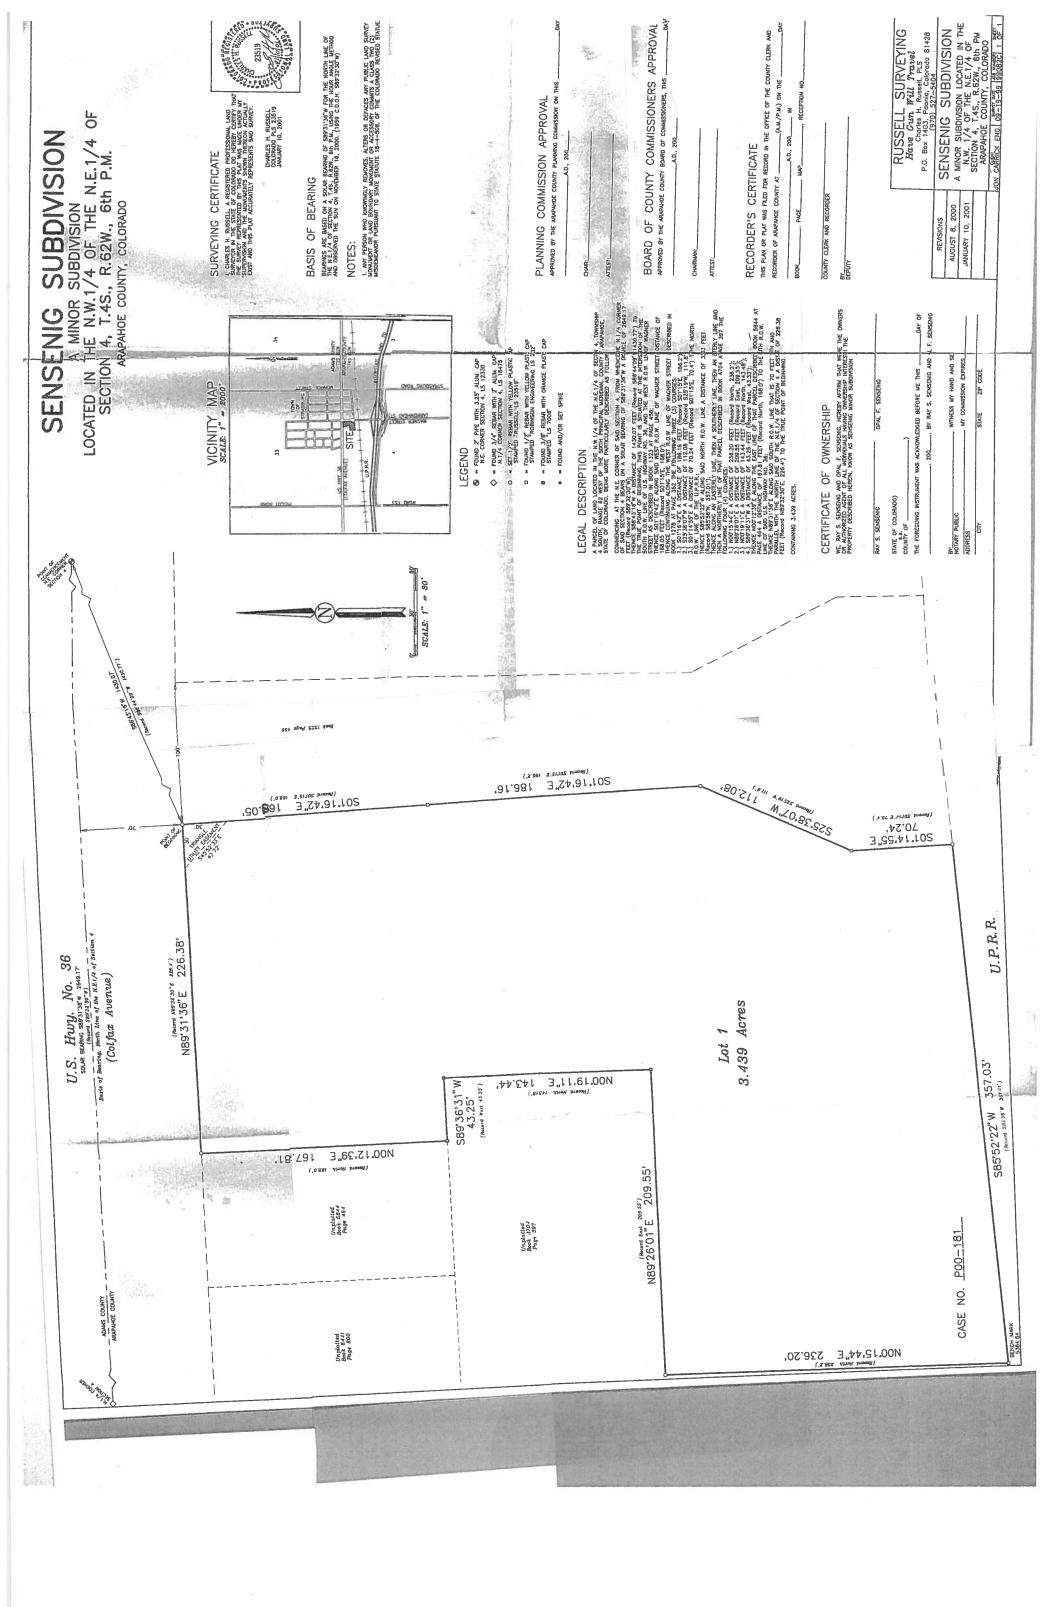

Total Rental Income could be \$2,025.00 per month

Square feet of building

2,240 sq. ft.

o Lot Size

3.439 acres or 149802 sq. ft.

Year of Construction

1965

Property Taxes